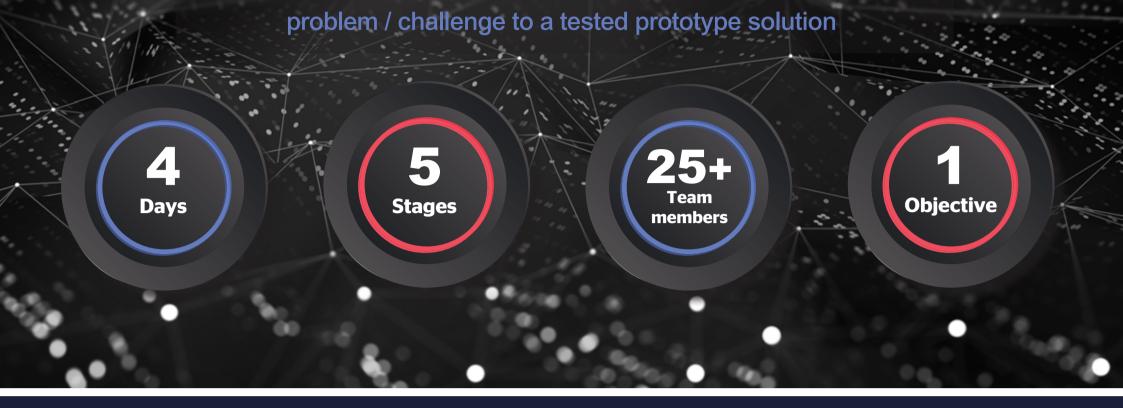

## The Cool Water Sprint

Can technology and machine learning be used to predict and prevent bursts across the water network?

Design Sprint; a structured process for moving from a significant