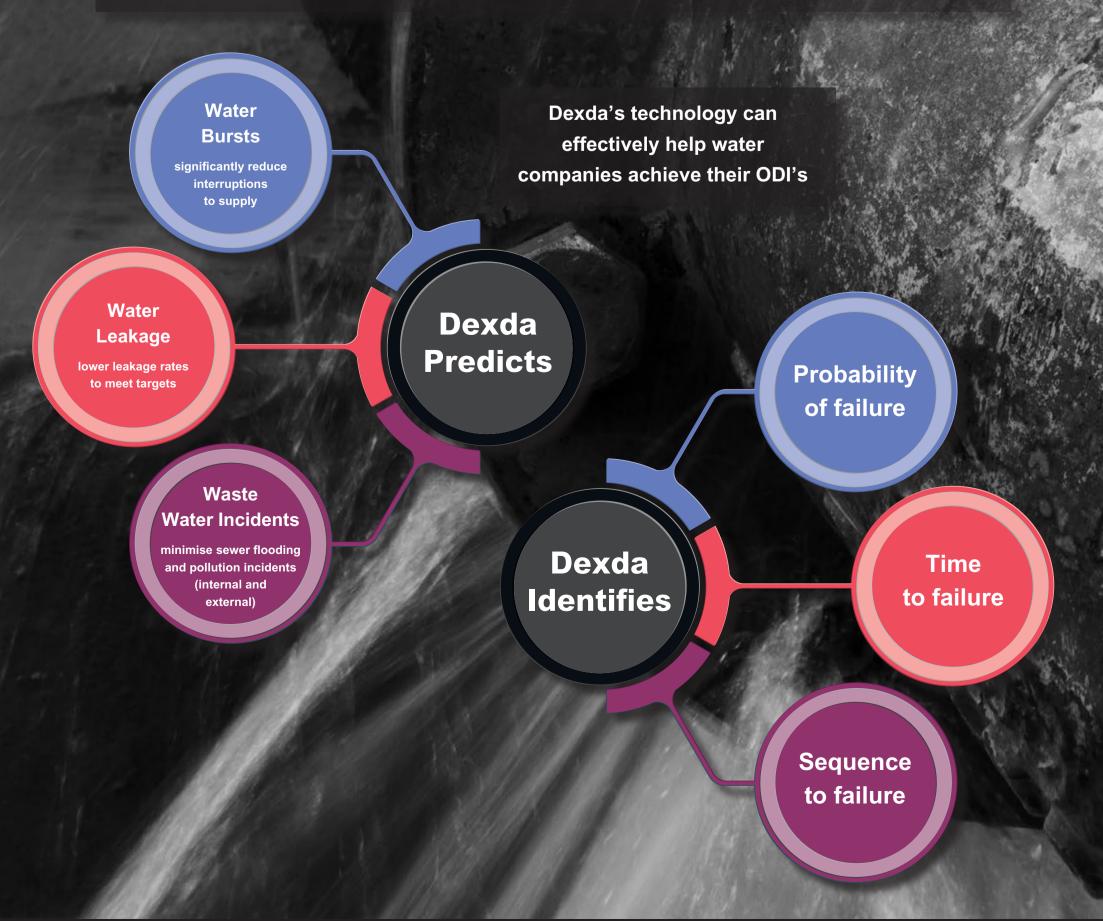

er Sprint

Can technology and machine learning be used to predict and prevent bursts across the water network?

Design Sprint; a structured process for moving from a significant



## **Dexda's Machine Learning in action**





## The future of AI and Machine Learning in the UK water sector

percentage of utilities & energy companies currently actively investing in Al\*

20%

62%

percentage of utilities & energy companies planning to be invested by 2023\* the amount invested in AI by European companies in 2019-2020\*

Billion

Dexda is a unique cloud-based asset management software that is using Machine Learning to revolutionise the process of predictive incident identification in physical assets; transforming the ability of companies to proactively manage those assets more effectively.



Want to know more? Email us at contact@dexda.io 31–35 Kirby St, Holborn, London EC1N 8TE +44 (0)20 3890 5880 dexda.io