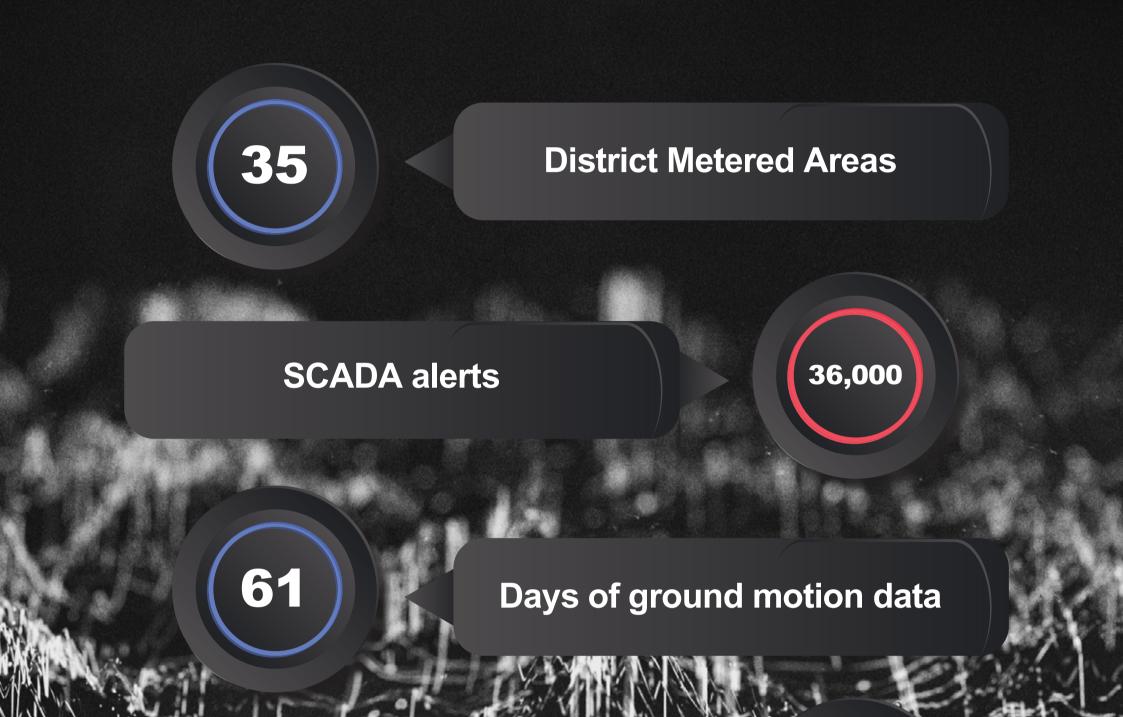

## **The Innovation Festival**



## The Cool Water Sprint

Can technology and machine learning be used to predict and prevent bursts across the water network?

Design Sprint; a structured process for moving from a significant



## **Dexda's Machine Learning in action**





## The future of AI and Machine Learning in the UK water sector

percentage of utilities & energy companies currently actively investing in Al\*

20%

62%

percentage of utilities & energy companies planning to be invested by 2023\* the amount invested in AI by European companies in 2019-2020\*

Billion

Dexda is a unique cloud-based asset management software that is using Machine Learning to revolutionise the process of predictive incident identification in physical assets; transforming the ability of companies to proactively manage those assets more effectively.



Want to know more? Email us at contact@dexda.io 31–35 Kirby St, Holborn, London EC1N 8TE +44 (0)20 3890 5880 dexda.io